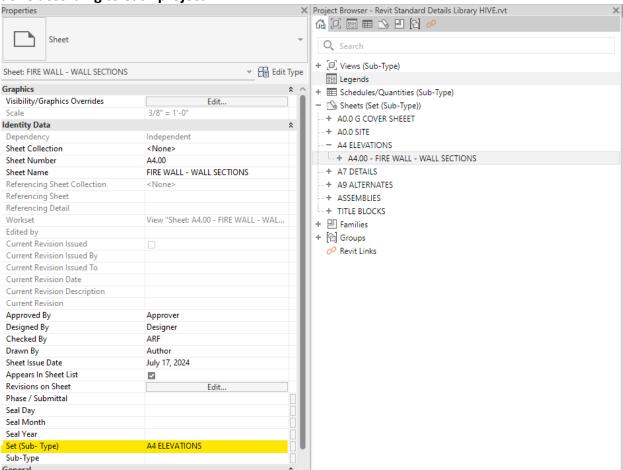

#### **SHEETS**

Sheets are sorted by Set (Sub-Type) parameter. Additional sheet collections can be done according to each project.