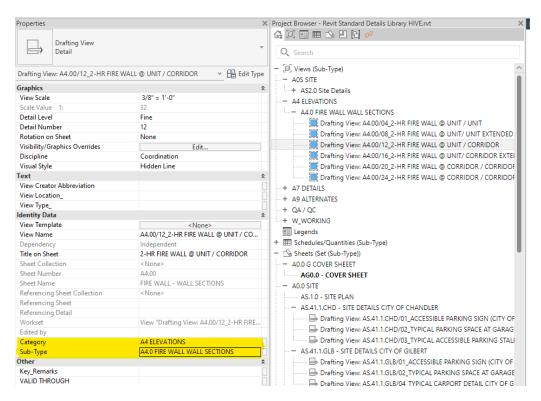

#### Views will be divided by Category and Sub-Type

| Categories:                | Sub-Type                                    |
|----------------------------|---------------------------------------------|
| A0.0 G COVER SHEET         |                                             |
| AOS SITE                   | AS1.0 Site Plans / AS2.0 Site Details / etc |
| A0 LIFE SAFETY             | A0 Life Safety                              |
| A1 UNIT PLANS              | A1 Unit Plans / A1 DD Unit Plans / 00       |
|                            | <b>Unit Farm Working Views</b>              |
| A2 BUILDING PLANS          | A2 Building                                 |
| A3 REFLECTED CEILING PLANS | A3 RCP                                      |
| A4 ELEVATIONS              | A4 Bldg Elevations / A4 Bldg Sections /     |
|                            | A4 Wall Sections                            |
| A5 ENLARGED PLANS          | A5 Enlarged Plans / A5 Enlarged RCPs /      |
|                            | A5 Storefront Elevations / A5 Enlarged      |
|                            | Interior Elevations / etc                   |
| A7 DETAILS                 | A7100 / A7101 / A7111 / A7112A7920          |
| A8 SLAB PLANS              | A8 Slab Plans                               |
| A9 ALTERNATES              | 9110 / 9112 / 9113 PER PROJECT              |