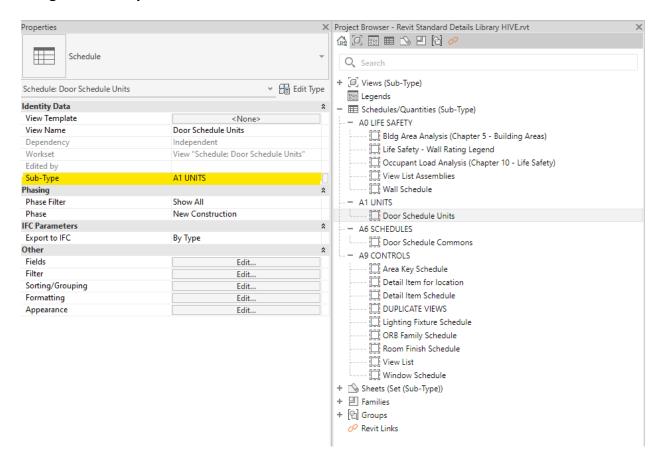

# **ORB REVIT BROWSER ORGANIZATION**

**SCHEDULES** 

Schedules will be sorted by the Sub-Type parameter only matching the Sheet categories already mentioned: